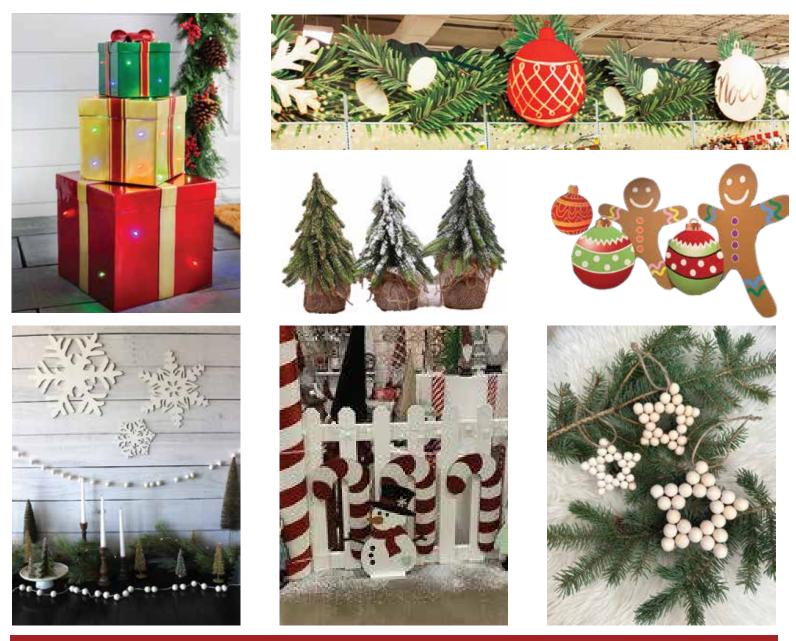

## Festive Holiday Items

To bring the spirit of the holidays to the Gift & Art Expo, all vendors are required to have a festive holiday item in their booth space. This can be exclusive holiday items you create for sale, or themed decor to transport shoppers into your interpretation of the holidays.

**Booth Decor Ideas:** 

Snowmen, candy canes & peppermints, gingerbread people, snowflakes, artificial trees, oversized ornaments, string lights, beaded garland, flame-less candles, floral arrangements, table top decor. See some examples below.